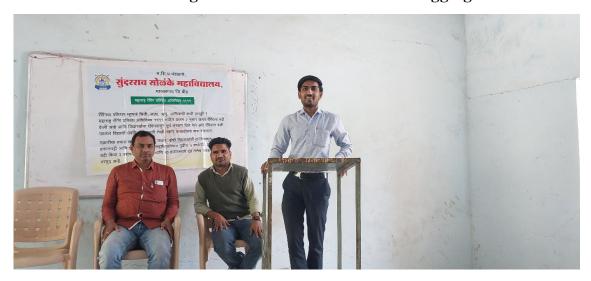

### Awareness Program Conducted on the Anti-Ragging Laws

Dr. N.R. Dhawale delivering a speech on **Anti-Ragging Related Laws** to the students of commerce department. Dr. Sachin Rudrawar& Mr. Ashok Ughade were present on this occasssion.