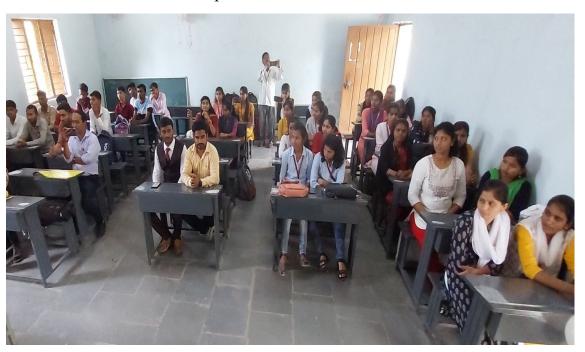

### Awareness Program Conducted on the Anti-Ragging Laws

Dr. N.R. Dhawale delivering a speech on **Anti-Ragging Related Laws** to the students of commerce department. Dr. Sachin Rudrawar& Mr. Ashok Ughade were present on this occasssion.

Present students in the awareness program on Anti-Ragging Related Laws.

Coordinator Anti-Ragging Committee