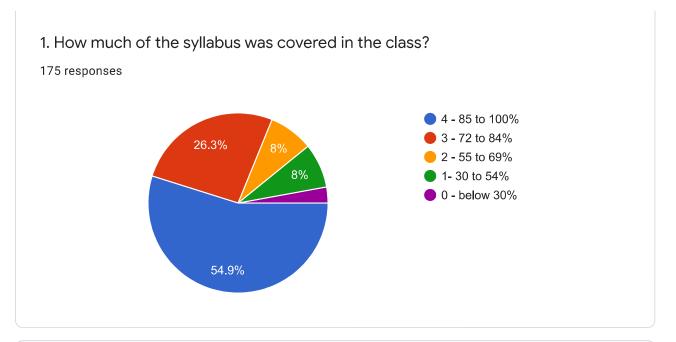

## Students Satisfaction Survey Report on overall institutional performance

## M.S.P. Mandal's, Sunderrao Solanke Mahavidyalaya, Majalgaon

175 responses

**Publish analytics** 

















Criterion II – Teaching–Learning and Evaluation Student Satisfaction Survey on Teaching Learning Process































































| 21. Give three observation / suggestions to improve the overall teaching – learning experience in your institution.  175 responses |   |
|------------------------------------------------------------------------------------------------------------------------------------|---|
| Good teaching                                                                                                                      |   |
| Very good                                                                                                                          |   |
| Good                                                                                                                               |   |
| Best