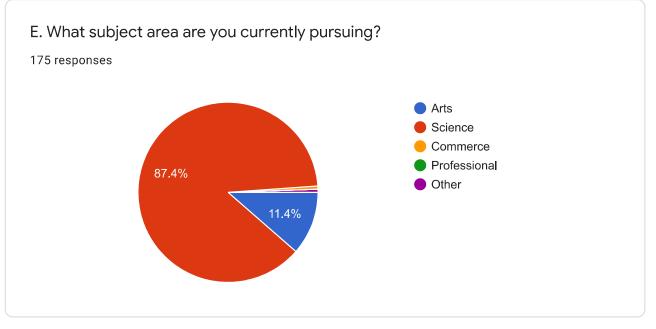

## Students Satisfaction Survey Report on overall institutional performance

## M.S.P. Mandal's, Sunderrao Solanke Mahavidyalaya, Majalgaon

175 responses

**Publish analytics** 

















Criterion II – Teaching–Learning and Evaluation Student Satisfaction Survey on Teaching Learning Process































































| 21. Give three observation / suggestions to improve the overall teaching – learning experience in your institution.  175 responses |   |
|------------------------------------------------------------------------------------------------------------------------------------|---|
| Good teaching                                                                                                                      |   |
| Very good                                                                                                                          |   |
| Good