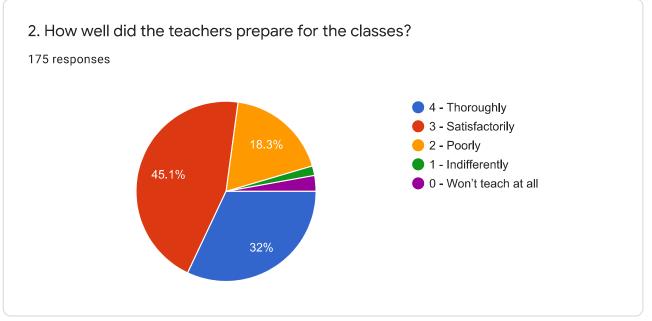

## Students Satisfaction Survey Report on overall institutional performance

## M.S.P. Mandal's, Sunderrao Solanke Mahavidyalaya, Majalgaon

175 responses

**Publish analytics** 

















Criterion II – Teaching–Learning and Evaluation Student Satisfaction Survey on Teaching Learning Process































































| 21. Give three observation / suggestions to improve the overall teaching – learning experience in your institution.  175 responses |   |
|------------------------------------------------------------------------------------------------------------------------------------|---|
| Good teaching                                                                                                                      |   |
| Very good                                                                                                                          |   |
| Good                                                                                                                               |   |
| Best