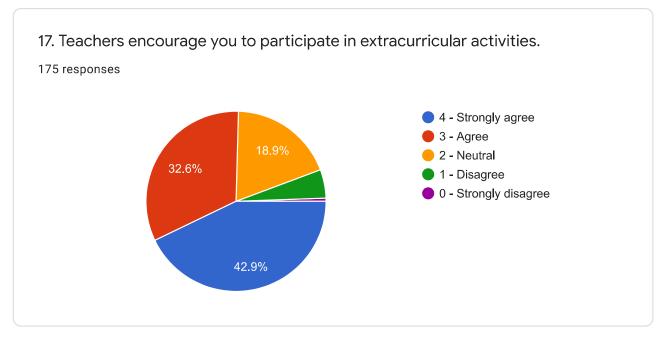

## Students Satisfaction Survey Report on overall institutional performance

## M.S.P. Mandal's, Sunderrao Solanke Mahavidyalaya, Majalgaon

175 responses

**Publish analytics** 

















Criterion II – Teaching–Learning and Evaluation Student Satisfaction Survey on Teaching Learning Process































































| 21. Give three observation / suggestions to improve the overall teaching – learning experience in your institution.  175 responses |   |
|------------------------------------------------------------------------------------------------------------------------------------|---|
| Good teaching                                                                                                                      |   |
| Very good                                                                                                                          |   |
| Good                                                                                                                               |   |
| Best