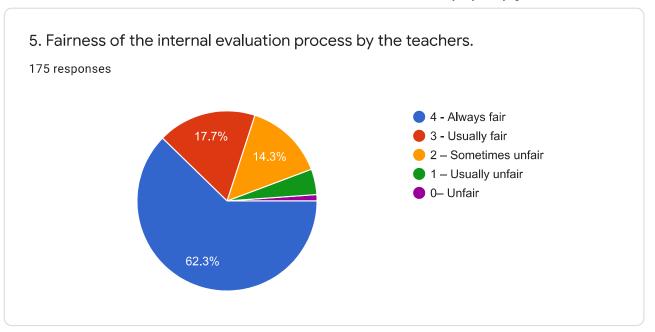

## Students Satisfaction Survey Report on overall institutional performance

## M.S.P. Mandal's, Sunderrao Solanke Mahavidyalaya, Majalgaon

175 responses

**Publish analytics** 

















Criterion II – Teaching–Learning and Evaluation Student Satisfaction Survey on Teaching Learning Process































































| 21. Give three observation / suggestions to improve the overall teaching – learning experience in your institution.  175 responses |   |
|------------------------------------------------------------------------------------------------------------------------------------|---|
| Good teaching                                                                                                                      |   |
| Very good                                                                                                                          |   |
| Good                                                                                                                               |   |
| Best