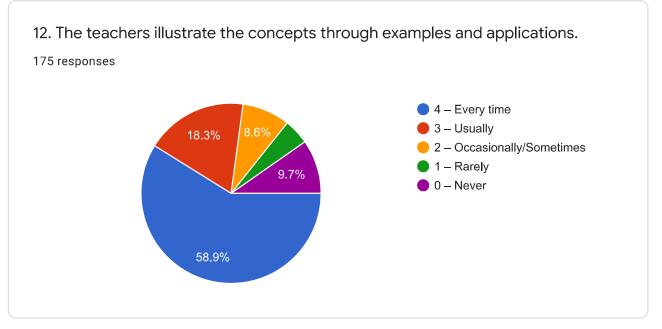

## Students Satisfaction Survey Report on overall institutional performance

## M.S.P. Mandal's, Sunderrao Solanke Mahavidyalaya, Majalgaon

175 responses

**Publish analytics** 

















Criterion II – Teaching–Learning and Evaluation Student Satisfaction Survey on Teaching Learning Process































































| 21. Give three observation / suggestions to improve the overall teaching – learning experience in your institution.  175 responses |   |
|------------------------------------------------------------------------------------------------------------------------------------|---|
| Good teaching                                                                                                                      |   |
| Very good                                                                                                                          |   |
| Good                                                                                                                               |   |
| Best