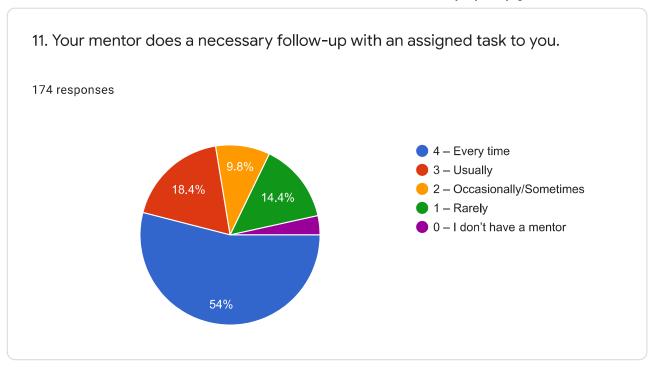

## Students Satisfaction Survey Report on overall institutional performance

## M.S.P. Mandal's, Sunderrao Solanke Mahavidyalaya, Majalgaon

175 responses

**Publish analytics** 

















Criterion II – Teaching–Learning and Evaluation Student Satisfaction Survey on Teaching Learning Process































































| 21. Give three observation / suggestions to improve the overall teaching – learning experience in your institution.  175 responses |   |
|------------------------------------------------------------------------------------------------------------------------------------|---|
| Good teaching                                                                                                                      |   |
| Very good                                                                                                                          |   |
| Good                                                                                                                               |   |
| Best