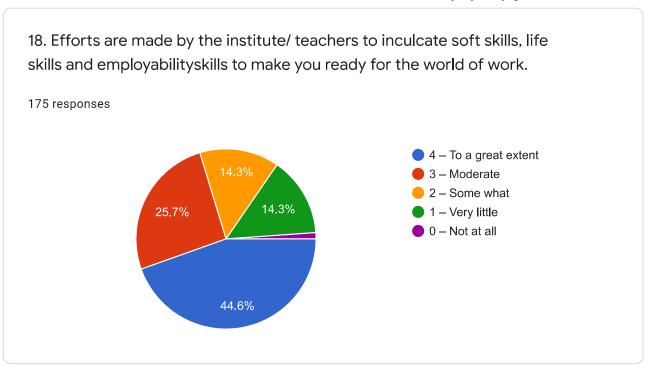

## Students Satisfaction Survey Report on overall institutional performance

## M.S.P. Mandal's, Sunderrao Solanke Mahavidyalaya, Majalgaon

175 responses

**Publish analytics** 

















Criterion II – Teaching–Learning and Evaluation Student Satisfaction Survey on Teaching Learning Process































































| 21. Give three observation / suggestions to improve the overall teaching – learning experience in your institution.  175 responses |   |
|------------------------------------------------------------------------------------------------------------------------------------|---|
| Good teaching                                                                                                                      |   |
| Very good                                                                                                                          |   |
| Good                                                                                                                               |   |
| Best