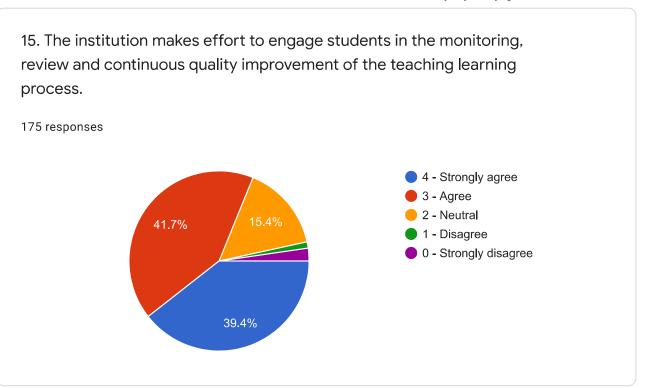

## Students Satisfaction Survey Report on overall institutional performance

## M.S.P. Mandal's, Sunderrao Solanke Mahavidyalaya, Majalgaon

175 responses

**Publish analytics** 

















Criterion II – Teaching–Learning and Evaluation Student Satisfaction Survey on Teaching Learning Process































































| 21. Give three observation / suggestions to improve the overall teaching – learning experience in your institution.  175 responses |   |
|------------------------------------------------------------------------------------------------------------------------------------|---|
| Good teaching                                                                                                                      |   |
| Very good                                                                                                                          |   |
| Good                                                                                                                               |   |
| Best