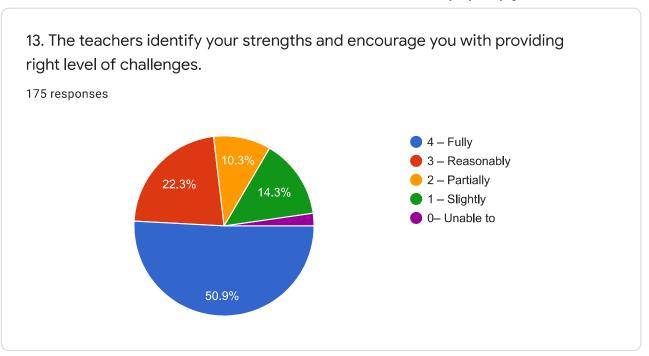

## Students Satisfaction Survey Report on overall institutional performance

## M.S.P. Mandal's, Sunderrao Solanke Mahavidyalaya, Majalgaon

175 responses

**Publish analytics** 

















Criterion II – Teaching–Learning and Evaluation Student Satisfaction Survey on Teaching Learning Process































































| 21. Give three observation / suggestions to improve the overall teaching – learning experience in your institution.  175 responses |   |
|------------------------------------------------------------------------------------------------------------------------------------|---|
| Good teaching                                                                                                                      |   |
| Very good                                                                                                                          |   |
| Good                                                                                                                               |   |
| Best