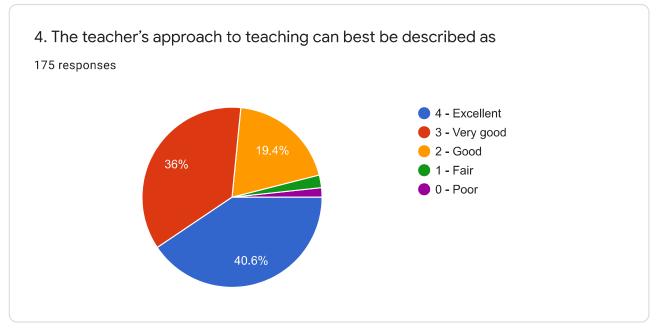

## Students Satisfaction Survey Report on overall institutional performance

## M.S.P. Mandal's, Sunderrao Solanke Mahavidyalaya, Majalgaon

175 responses

**Publish analytics** 

















Criterion II – Teaching–Learning and Evaluation Student Satisfaction Survey on Teaching Learning Process































































| 21. Give three observation / suggestions to improve the overall teaching – learning experience in your institution.  175 responses |   |
|------------------------------------------------------------------------------------------------------------------------------------|---|
| Good teaching                                                                                                                      |   |
| Very good                                                                                                                          |   |
| Good                                                                                                                               |   |
| Best