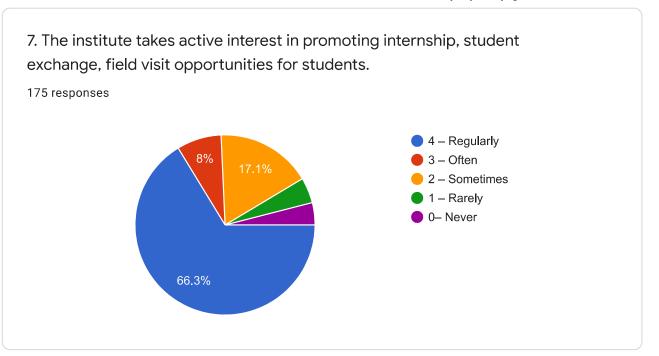

## Students Satisfaction Survey Report on overall institutional performance

## M.S.P. Mandal's, Sunderrao Solanke Mahavidyalaya, Majalgaon

175 responses

**Publish analytics** 

















Criterion II – Teaching–Learning and Evaluation Student Satisfaction Survey on Teaching Learning Process































































| 21. Give three observation / suggestions to improve the overall teaching – learning experience in your institution.  175 responses |   |
|------------------------------------------------------------------------------------------------------------------------------------|---|
| Good teaching                                                                                                                      |   |
| Very good                                                                                                                          |   |
| Good                                                                                                                               |   |
| Best