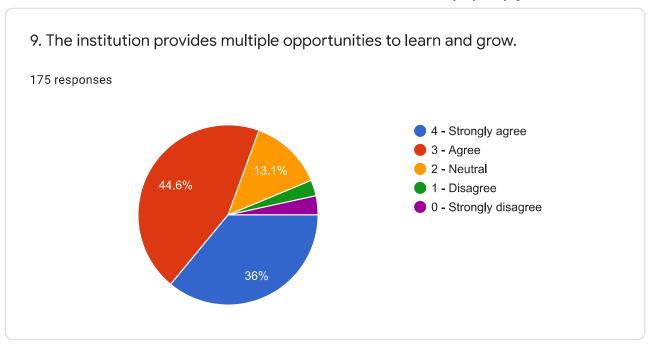

## Students Satisfaction Survey Report on overall institutional performance

## M.S.P. Mandal's, Sunderrao Solanke Mahavidyalaya, Majalgaon

175 responses

**Publish analytics** 

















Criterion II – Teaching–Learning and Evaluation Student Satisfaction Survey on Teaching Learning Process































































| 21. Give three observation / suggestions to improve the overall teaching – learning experience in your institution.  175 responses |   |
|------------------------------------------------------------------------------------------------------------------------------------|---|
| Good teaching                                                                                                                      |   |
| Very good                                                                                                                          |   |
| Good                                                                                                                               |   |
| Best