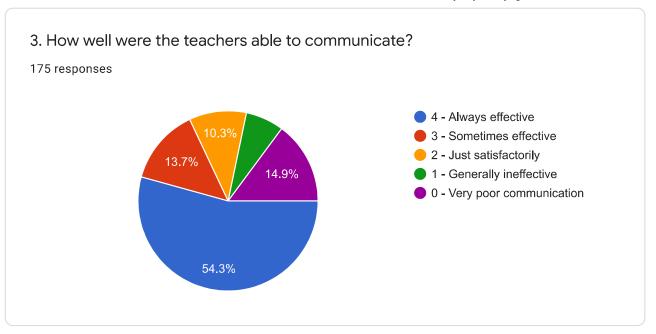

## Students Satisfaction Survey Report on overall institutional performance

## M.S.P. Mandal's, Sunderrao Solanke Mahavidyalaya, Majalgaon

175 responses

**Publish analytics** 

















Criterion II – Teaching–Learning and Evaluation Student Satisfaction Survey on Teaching Learning Process































































| 21. Give three observation / suggestions to improve the overall teaching – learning experience in your institution.  175 responses |   |
|------------------------------------------------------------------------------------------------------------------------------------|---|
| Good teaching                                                                                                                      |   |
| Very good                                                                                                                          |   |
| Good                                                                                                                               |   |
| Best