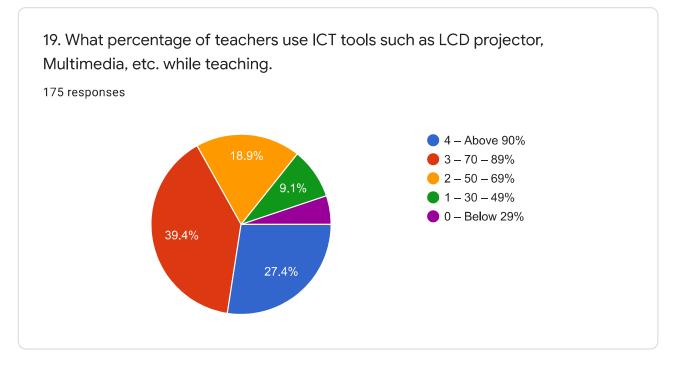

## Students Satisfaction Survey Report on overall institutional performance

## M.S.P. Mandal's, Sunderrao Solanke Mahavidyalaya, Majalgaon

175 responses

**Publish analytics** 

















Criterion II – Teaching–Learning and Evaluation Student Satisfaction Survey on Teaching Learning Process































































| 21. Give three observation / suggestions to improve the overall teaching – learning experience in your institution.  175 responses |   |
|------------------------------------------------------------------------------------------------------------------------------------|---|
| Good teaching                                                                                                                      |   |
| Very good                                                                                                                          |   |
| Good                                                                                                                               |   |
| Best