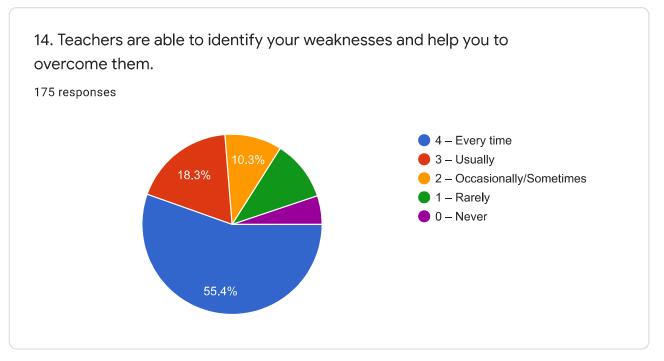

## Students Satisfaction Survey Report on overall institutional performance

## M.S.P. Mandal's, Sunderrao Solanke Mahavidyalaya, Majalgaon

175 responses

**Publish analytics** 

















Criterion II – Teaching–Learning and Evaluation Student Satisfaction Survey on Teaching Learning Process































































| 21. Give three observation / suggestions to improve the overall teaching – learning experience in your institution.  175 responses |   |
|------------------------------------------------------------------------------------------------------------------------------------|---|
| Good teaching                                                                                                                      |   |
| Very good                                                                                                                          |   |
| Good                                                                                                                               |   |
| Best