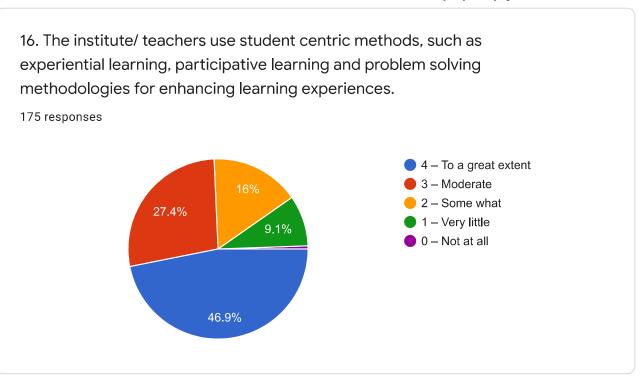

## Students Satisfaction Survey Report on overall institutional performance

## M.S.P. Mandal's, Sunderrao Solanke Mahavidyalaya, Majalgaon

175 responses

**Publish analytics** 

















Criterion II – Teaching–Learning and Evaluation Student Satisfaction Survey on Teaching Learning Process































































| 21. Give three observation / suggestions to improve the overall teaching – learning experience in your institution.  175 responses |   |
|------------------------------------------------------------------------------------------------------------------------------------|---|
| Good teaching                                                                                                                      |   |
| Very good                                                                                                                          |   |
| Good                                                                                                                               |   |
| Best