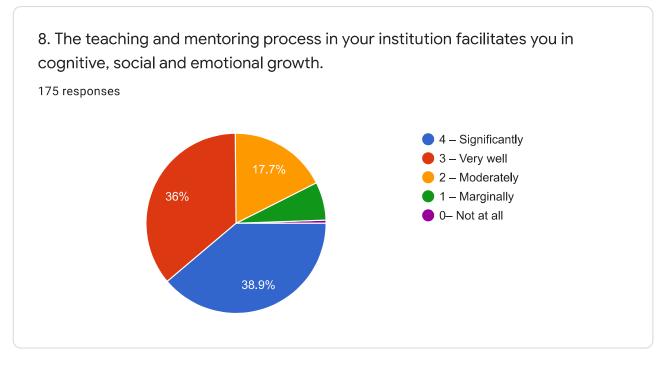

## Students Satisfaction Survey Report on overall institutional performance

## M.S.P. Mandal's, Sunderrao Solanke Mahavidyalaya, Majalgaon

175 responses

**Publish analytics** 

















Criterion II – Teaching–Learning and Evaluation Student Satisfaction Survey on Teaching Learning Process































































| 21. Give three observation / suggestions to improve the overall teaching – learning experience in your institution.  175 responses |   |
|------------------------------------------------------------------------------------------------------------------------------------|---|
| Good teaching                                                                                                                      |   |
| Very good                                                                                                                          |   |
| Good                                                                                                                               |   |
| Best