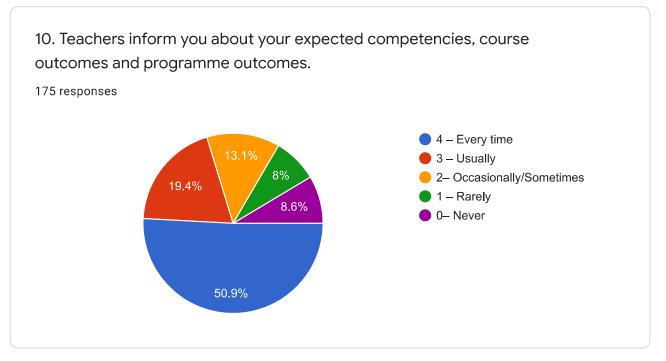

## Students Satisfaction Survey Report on overall institutional performance

## M.S.P. Mandal's, Sunderrao Solanke Mahavidyalaya, Majalgaon

175 responses

**Publish analytics** 

















Criterion II – Teaching–Learning and Evaluation Student Satisfaction Survey on Teaching Learning Process































































| 21. Give three observation / suggestions to improve the overall teaching – learning experience in your institution.  175 responses |   |
|------------------------------------------------------------------------------------------------------------------------------------|---|
| Good teaching                                                                                                                      |   |
| Very good                                                                                                                          |   |
| Good                                                                                                                               |   |
| Best