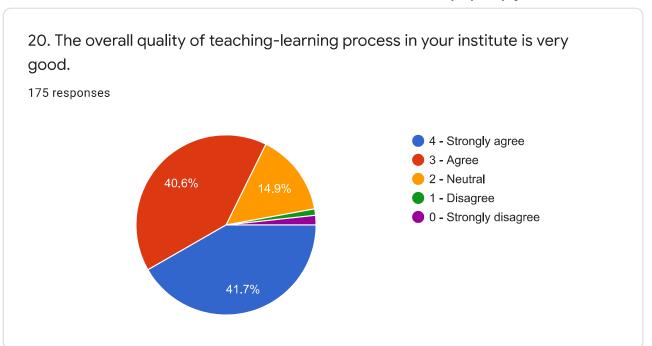

## M.S.P. Mandal's, Sunderrao Solanke Mahavidyalaya, Majalgaon

175 responses

**Publish analytics** 

Criterion II – Teaching–Learning and Evaluation Student Satisfaction Survey on Teaching Learning Process