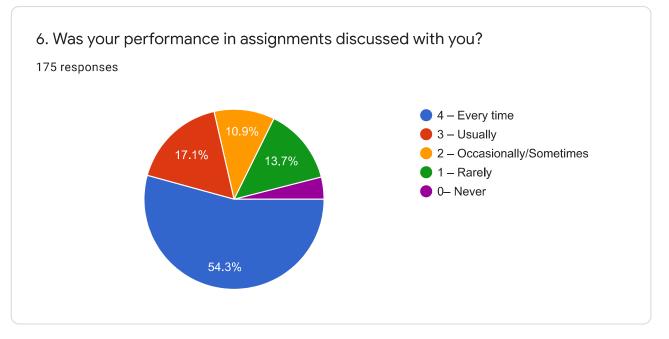

## Students Satisfaction Survey Report on overall institutional performance

## M.S.P. Mandal's, Sunderrao Solanke Mahavidyalaya, Majalgaon

175 responses

**Publish analytics** 

















Criterion II – Teaching–Learning and Evaluation Student Satisfaction Survey on Teaching Learning Process































































| 21. Give three observation / suggestions to improve the overall teaching – learning experience in your institution.  175 responses |   |
|------------------------------------------------------------------------------------------------------------------------------------|---|
| Good teaching                                                                                                                      |   |
| Very good                                                                                                                          |   |
| Good                                                                                                                               |   |
| Best